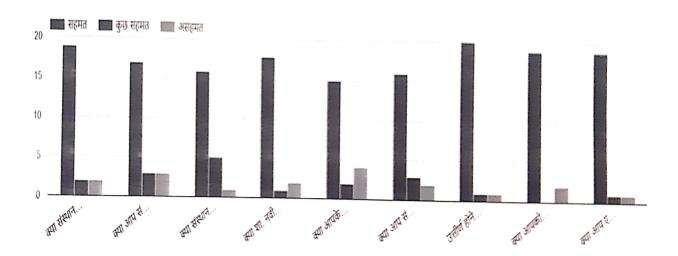

### Sample Format Representing The Questions Asked in Online Form

|                              | (Almuni) पूर्व छात्रों का फीडरैं                                                                         | के फॉर्म |               |       |
|------------------------------|----------------------------------------------------------------------------------------------------------|----------|---------------|-------|
|                              | आवश्यक विवरण                                                                                             |          |               |       |
| पूर्व छात्र का नाम           |                                                                                                          |          |               |       |
| पिता का नाम                  |                                                                                                          |          |               |       |
| जन्मतिथि                     |                                                                                                          |          |               |       |
| उत्तीर्ण होने का वर          | f                                                                                                        | कोर्स    |               |       |
| स्थायी पता                   |                                                                                                          | पगत      |               |       |
|                              |                                                                                                          |          |               |       |
| Contact No.                  | Mobile No.                                                                                               |          | True -        |       |
|                              |                                                                                                          |          | Whatsapp No.  |       |
| E-mail ID                    |                                                                                                          |          |               |       |
| वर्तमन संगठन/<br>महाविद्यालय |                                                                                                          |          |               |       |
| पद/कोर्स का<br>नाम           |                                                                                                          |          | वर्तमान स्थान |       |
|                              |                                                                                                          |          |               |       |
| क्र. सं.                     | कथन                                                                                                      | सहमत     | कुछ सहमत      | असहमत |
| 1                            | क्या आप एक पूर्व छात्र के रूप में शा. नवी. महा.<br>भैरमगढ़ से जुड़े होने पर गर्व महसूस करते हैं ?        |          |               |       |
| 2                            | क्या संस्थान छात्रों के समग्र विकास के लिए विभिन्न प्रकार<br>की गतिविधियों का आयोजन करती हैं ?           |          |               |       |
| 3                            | क्या आप संस्थान के विकास में योगदान देने के इच्छुक हैं<br>?                                              |          |               |       |
| 4                            | क्या संस्थान छात्रों की शिकायतों को ठीक से संभालता हैं<br>?                                              |          |               |       |
| 5                            | क्या संस्थान के पास व्यावहारिक अनुभव के लिए पर्याप्त<br>प्रयोगशाला और उपकरण हैं ?                        |          |               |       |
| 6                            | क्या शा. नवी. महा. भैरमगढ़ में दिए जाने वाली शिक्षा<br>आपके वर्तमान कार्य में उपयोगी एवं प्रासंगिक हैं ? |          |               |       |
| 7                            | क्या आपने शा. नवी. महा. भैरमगढ़ में पर्याप्त तकनिकी<br>ज्ञान प्राप्त किया हैं ?                          |          |               |       |

उटि कि ग्राचार्य शासकीय महाविद्यालय धैरमगढ़ जिला -बीजापुर (छ.ग.)

| 8                         | क्या आप संस्थान के पूर्व छात्र संघ में शामिल होना पसंद<br>करते हैं ?                        |           |  |  |
|---------------------------|---------------------------------------------------------------------------------------------|-----------|--|--|
| 9                         | उत्तीर्ण होने के बाद पूर्व छात्रों के रूप में अच्छा आतिथ्य<br>प्रदान करने वाला संस्थान हैं। |           |  |  |
| 10                        | क्या आपको संस्थान से नियमित अपडेट प्राप्त होते हैं ?                                        |           |  |  |
| संस्थान के सबसे यादगार पल |                                                                                             |           |  |  |
|                           |                                                                                             |           |  |  |
|                           |                                                                                             |           |  |  |
|                           |                                                                                             |           |  |  |
|                           |                                                                                             |           |  |  |
| सुधार के लिए सुझाव        |                                                                                             |           |  |  |
|                           |                                                                                             |           |  |  |
|                           |                                                                                             |           |  |  |
| वेभाग<br>-                |                                                                                             |           |  |  |
| देनॉक                     |                                                                                             | 272197    |  |  |
|                           |                                                                                             | हस्ताक्षर |  |  |